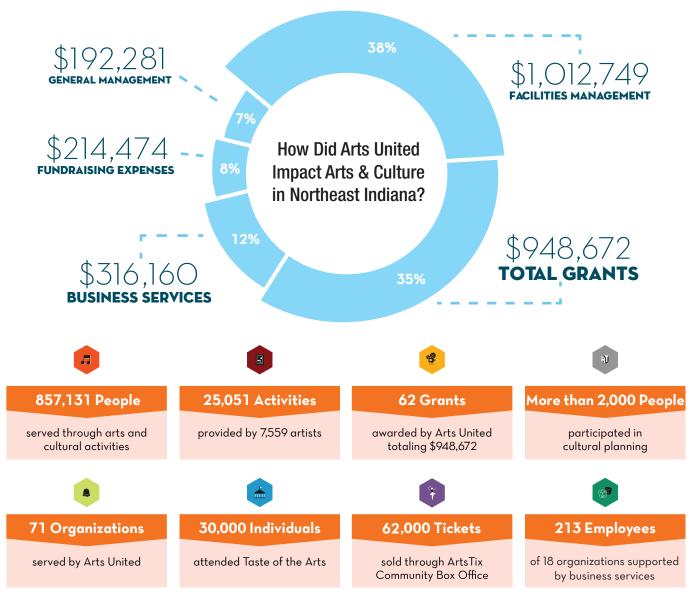

# 2015 ARTS UNITED ANNUAL REPORT

Arts United advances the creative sector by mobilizing resources to elevate our community's quality of life.

FY2015 Net Operating Revenue - **\$2,680,825** FY2015 Net Operating Expenses - **\$2,684,336** Arts United's full FY2015 financial audit is available online at www.artsunited.org.